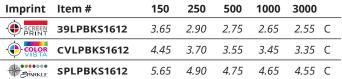

## **COUTURE™**

**Size:** 16W x 6 x 12H with 16W x 8H front pocket. 1"-wide x 28"-long handles. 105 combined GSM.

**Shipping:** 18 lbs. per box of 100 **Imprint Area:** Front Pocket – 12W x 6H

|                                                                                                    | SCREEN PRINT                                                 | COLORVISTA                                         | SPARKLE                                                  |
|----------------------------------------------------------------------------------------------------|--------------------------------------------------------------|----------------------------------------------------|----------------------------------------------------------|
| SET-UP                                                                                             | \$55 per color, per design (G).                              | NO SET-UP CHARGE.                                  | \$55 per design. Up to 6 colors (G).                     |
| RE-ORDER SET-UP                                                                                    | \$35 per color, per design (G).                              | NO SET-UP CHARGE.                                  | \$35 per design. Up to 6 colors (G).                     |
| ADDITIONAL LOCATION                                                                                | N/A                                                          | N/A                                                | N/A                                                      |
| ADDITIONAL COLOR                                                                                   | \$0.50 per color, per bag (G).                               | N/A                                                | N/A                                                      |
| <b>PRODUCTION TIME</b> Orders with more than 3,000 impressions will require extra production time. | 4 business days after all final approvals.                   | 6 business days after all final approvals.         | 10 business days after all final approvals.              |
| COLUMN PRICING                                                                                     | Per bag, one-color imprint.<br>Screen charge is additional.  | Per bag, multi-color imprint.<br>No set-up charge. | Per bag, up to 6 colors.<br>Set-up charge is additional. |
| PLASTIC BOTTOM INSERT                                                                              | \$0.30 per insert (C).                                       |                                                    |                                                          |
| PLAIN BAGS                                                                                         | 20% off the Screen Print bag price. Ships next business day. |                                                    |                                                          |
| BROKEN BOX CHARGE                                                                                  | \$10 (G) – Plain bags only.                                  |                                                    |                                                          |
| ART SPECS / IMPRINT COLORS                                                                         | Refer to pages 206-208, 210, 212.                            |                                                    |                                                          |
| RUSHES & ADDITIONAL SERVICES                                                                       | Refer to pages 206-208, 213.                                 |                                                    |                                                          |