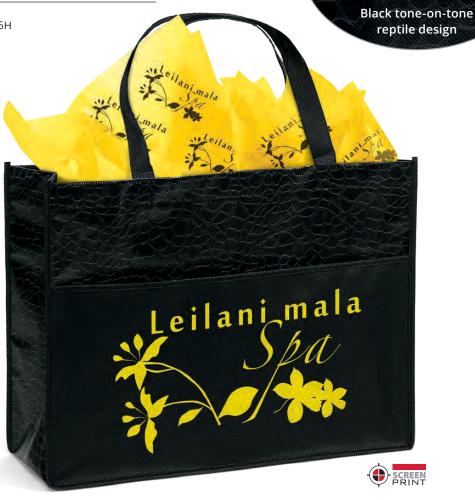

## **Couture Gloss-Laminated Tote**

## **Couture Gloss-Laminated Tote**

The Couture™ Gloss-Laminated Tote features a tone-on-tone reptile design, large non-woven front pocket, and optional plastic bottom insert.

NON-WOVEN