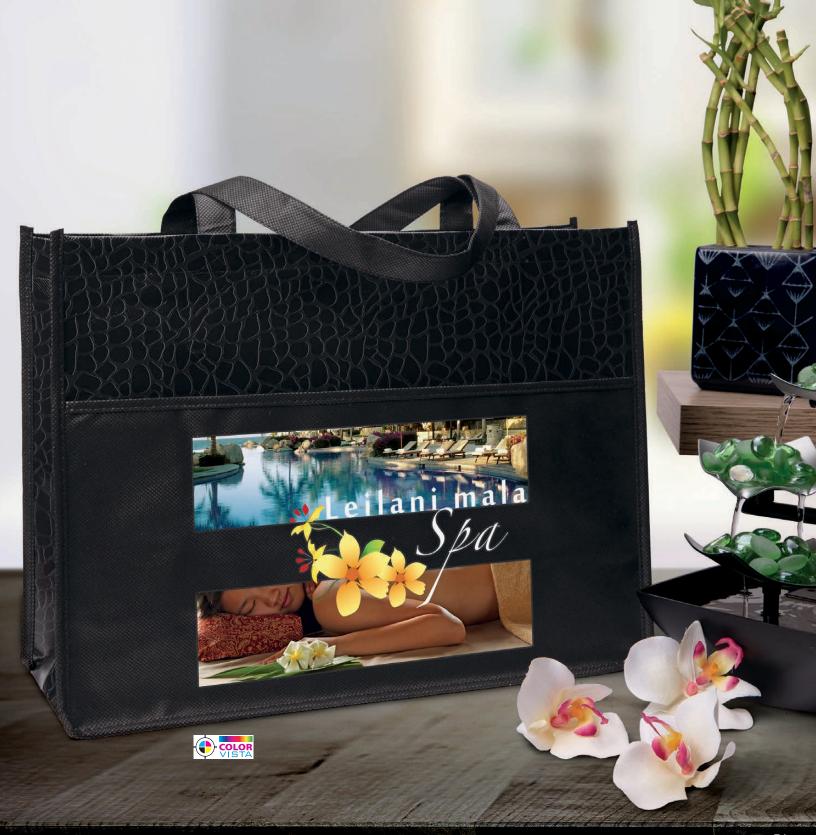

## **Couture Gloss-Laminated Tote**

## **Couture Gloss-Laminated Tote**

The Couture™ Gloss-Laminated Tote features a tone-on-tone reptile design, large non-woven front pocket, and optional plastic bottom insert.

NON-WOVEN